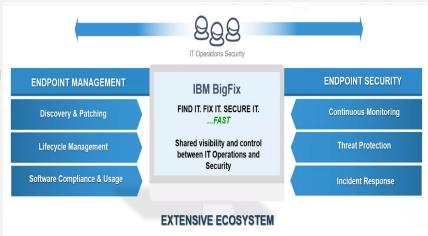

## BigFix provides global control and visibility.

IBM BigFix delivers an end-to-end approach. A single unified console enables visibility throughout the environment that correlates vulnerability intelligence to the detailed configuration of each endpoint. This gives organizations an immediate, up-to-date and accurate view throughout their operations essential to assuring continuous compliance demands. BigFix not only delivers typical endpoint operations relevant to security such as software distribution or configuration management, but also the direct management of endpoint security functionality.